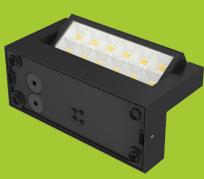

# Led Wall Light **57**

The LED Wall Light 57is a versatile wall mounted adjustable fitting. Adjustable head 240 degree (30 degree clockwise, 210 degree counter clockwise) 10W & 18W options for varied applications. It adopts SMD led chip with special lens which make a comfortable visual experience. Wall Light 57 comes with two optical options: Type A with tempered frosted glass and Type B with clear tempered glass

WL57 A

WL57 B