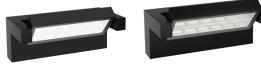

# Led Wall Light **57**

The LED Wall Light 57is a versatile wall mounted adjustable fitting. Adjustable head 240 degree (30 degree clockwise, 210 degree counter clockwise) 10W & 18W options for varied applications. It adopts SMD led chip with special lens which make a comfortable visual experience. Wall Light 57 comes with two optical options: Type A with tempered frosted glass and Type B with clear tempered glass

WL57 A

WL57 B