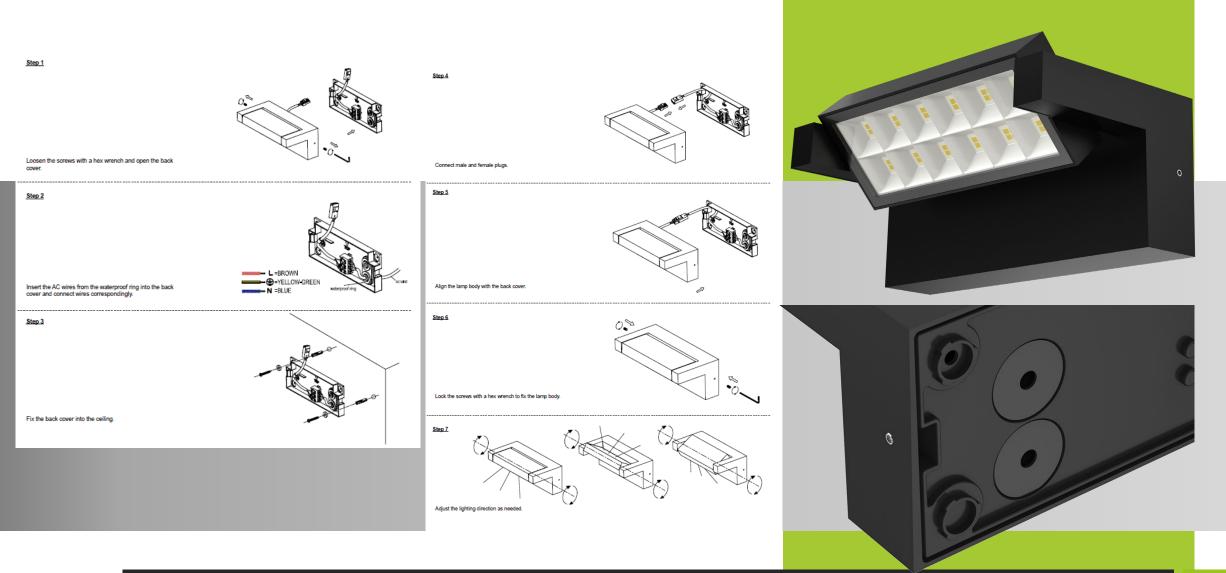

| OPERATING TEMP.(°C)    |                                | -30°C                | ~ 45°C                  |                |  |

#### Product **INSTALLATION**