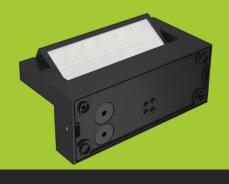

# Led Wall Light **57**

The LED Wall Light 57is a versatile wall mounted adjustable fitting. Adjustable head 240 degree (30 degree clockwise, 210 degree counter clockwise) 10W & 18W options for varied applications. It adopts SMD led chip with special lens which make a comfortable visual experience. Wall Light 57 comes with two optical options: Type A with tempered frosted glass and Type B with clear tempered glass

WL57 A

WL57 B