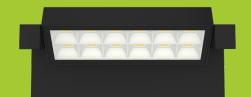

# Led Wall Light **57**

The LED Wall Light 57is a versatile wall mounted adjustable fitting. Adjustable head 240 degree (30 degree clockwise, 210 degree counter clockwise) 10W & 18W options for varied applications. It adopts SMD led chip with special lens which make a comfortable visual experience. Wall Light 57 comes with two optical options: Type A with tempered frosted glass and Type B with clear tempered glass

WL57 A

WL57 B