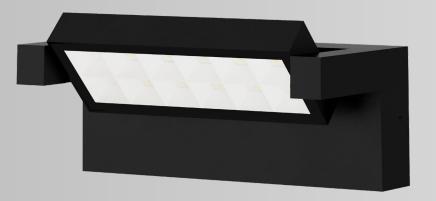

# Led Wall Light **57**

The LED Wall Light 57is a versatile wall mounted adjustable fitting. Adjustable head 240 degree (30 degree clockwise, 210 degree counter clockwise) 10W & 18W options for varied applications. It adopts SMD led chip with special lens which make a comfortable visual experience. Wall Light 57 comes with two optical options: Type A with tempered frosted glass and Type B with clear tempered glass

#### LED Wall Light

## **Product FEATURES**

Adjustable head 240 degree (30 degree clockwise, 210 degree counter clockwise ). High lumen efficiency, 100-110lm/W Clear tempered glass and frosted tempered glass options. IP65 IK06 high protection level. Beam angle 90 degree. Finished colour: Black.