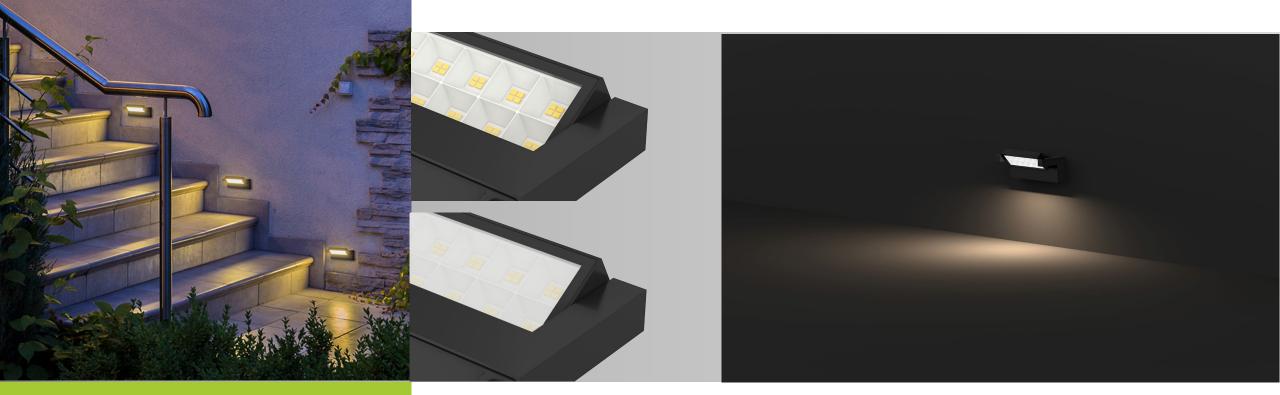

# Led Wall Light **57**

The LED Wall Light 57is a versatile wall mounted adjustable fitting. Adjustable head 240 degree (30 degree clockwise, 210 degree counter clockwise) 10W & 18W options for varied applications. It adopts SMD led chip with special lens which make a comfortable visual experience. Wall Light 57 comes with two optical options: Type A with tempered frosted glass and Type B with clear tempered glass

### Product APPLICATIONS

Suitable for private and commercial lighting applications, hotels, offices residential, hospitals, etc

WL57 A

WL57 B