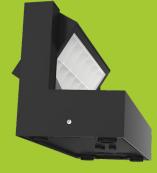

# Led Wall Light **57**

The LED Wall Light 57is a versatile wall mounted adjustable fitting. Adjustable head 240 degree (30 degree clockwise, 210 degree counter clockwise) 10W & 18W options for varied applications. It adopts SMD led chip with special lens which make a comfortable visual experience. Wall Light 57 comes with two optical options: Type A with tempered frosted glass and Type B with clear tempered glass

WL57 A

WL57 B