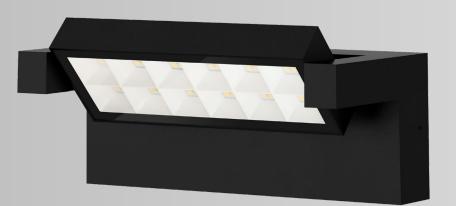

# Led Wall Light **57**

The LED Wall Light 57is a versatile wall mounted adjustable fitting. Adjustable head 240 degree (30 degree clockwise, 210 degree counter clockwise) 10W & 18W options for varied applications. It adopts SMD led chip with special lens which make a comfortable visual experience. Wall Light 57 comes with two optical options: Type A with tempered frosted glass and Type B with clear tempered glass

#### LED Wall Light

## **Product FEATURES**

Adjustable head 240 degree (30 degree clockwise, 210 degree counter clockwise ). High lumen efficiency, 100-110lm/W Clear tempered glass and frosted tempered glass options. IP65 IK06 high protection level. Beam angle 90 degree. Finished colour: Black.