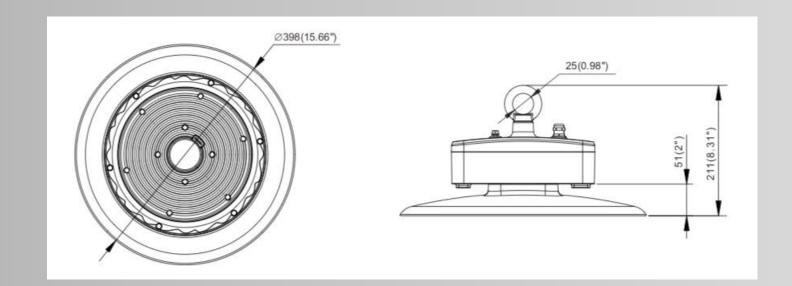

## Product **DIMENSIONS**

Versatile eye bolt mount, hook mount and 1/4, 3/4 pipe mount.

5 years warranty.

Efficacy: 135lm/w

|                                 | CAL DATA                                                      |                |                |
|---------------------------------|---------------------------------------------------------------|----------------|----------------|
| MODEL NO.                       | LBG4N/10050039                                                | LBG4N/12050039 | LBG4N/ 1505039 |
| WATT(W)                         | 100                                                           | 120            | 150            |
| LUMINOUS FLUX (±5%)             | 14 000                                                        | 16 800         | 21 000         |
| RATED INPUT VOLTAGE(V)          | 100-240V                                                      |                |                |
| PROTECTION                      | IP66 & IP69K                                                  |                |                |
| SURGE PROTECTION                | 4kV line-line, 4kV line-earth                                 |                |                |
| EFFICACY (4000K, RA70)          | 135(±5%) LM/W                                                 |                |                |
| CORRELATED COLOR<br>TEMPERATURE | 5000К (3000К & 4000К optional)                                |                |                |
| COLOR RENDERING INDEX           | Ra70 (Ra80 optional)                                          |                |                |
| BEAM ANGLE                      | 90° (60° /120° PC lens are optional)                          |                |                |
| FREQUENCY                       | 50 / 60 Hz                                                    |                |                |
| POWER FACTOR                    | ≥0.91                                                         |                |                |
| IP RATING                       | IP66                                                          |                |                |
| LUMINAIRE NETWEIGHT KG          | 4.66±0.3                                                      |                |                |
| PRODUCT DIMENSION (MM)          | ф398×211                                                      |                |                |
| MATERIAL                        | Aluminum Alloy  Polycarbonate Optical Lens                    |                |                |
| DIMMABLE                        | Non Dimmable (Dimmable optional)                              |                |                |
| FINISH                          | Powder Coating                                                |                |                |
| FINISHING COLOUR                | White                                                         |                |                |
| LIFETIME (HR)                   | >50,000Hrs (Ta=30°C@L70)                                      |                |                |
| INTELLIGENT CONTROL             | DALI Control & Microwave sensor                               |                |                |
| OPERATING TEMP.(°C)             | -30°C ~ 45°C                                                  |                |                |
| MOUNTING OPTION                 | Loop hanging/Hook mounting/Pipe mounting                      |                |                |
| ACCESORIES                      | PC Lens<br>Safety Rope<br>PC Reflector<br>Aluminium Reflector |                |                |