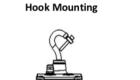

Versatile eye bolt mount, hook mount and 1/4, 3/4 pipe mount.

5 years warranty.

Efficacy: 135lm/w

|                                 | CAL DATA                                                      |                |                |
|---------------------------------|---------------------------------------------------------------|----------------|----------------|
| MODEL NO.                       | LBG4N/10050039                                                | LBG4N/12050039 | LBG4N/ 1505039 |
| WATT(W)                         | 100                                                           | 120            | 150            |
| LUMINOUS FLUX (±5%)             | 14 000                                                        | 16 800         | 21 000         |
| RATED INPUT VOLTAGE(V)          | 100-240V                                                      |                |                |
| PROTECTION                      | IP66 & IP69K                                                  |                |                |
| SURGE PROTECTION                | 4kV line-line, 4kV line-earth                                 |                |                |
| EFFICACY (4000K, RA70)          | 135(±5%) LM/W                                                 |                |                |
| CORRELATED COLOR<br>TEMPERATURE | 5000К (3000К & 4000К optional)                                |                |                |
| COLOR RENDERING INDEX           | Ra70 (Ra80 optional)                                          |                |                |
| BEAM ANGLE                      | 90° (60° /120° PC lens are optional)                          |                |                |
| FREQUENCY                       | 50 / 60 Hz                                                    |                |                |
| POWER FACTOR                    | ≥0.91                                                         |                |                |
| IP RATING                       | IP66                                                          |                |                |
| LUMINAIRE NETWEIGHT KG          | 4.66±0.3                                                      |                |                |
| PRODUCT DIMENSION (MM)          | ф398×211                                                      |                |                |
| MATERIAL                        | Aluminum Alloy  Polycarbonate Optical Lens                    |                |                |
| DIMMABLE                        | Non Dimmable (Dimmable optional)                              |                |                |
| FINISH                          | Powder Coating                                                |                |                |
| FINISHING COLOUR                | White                                                         |                |                |
| LIFETIME (HR)                   | >50,000Hrs (Ta=30°C@L70)                                      |                |                |
| INTELLIGENT CONTROL             | DALI Control & Microwave sensor                               |                |                |
| OPERATING TEMP.(°C)             | -30°C ~ 45°C                                                  |                |                |
| MOUNTING OPTION                 | Loop hanging/Hook mounting/Pipe mounting                      |                |                |
| ACCESORIES                      | PC Lens<br>Safety Rope<br>PC Reflector<br>Aluminium Reflector |                |                |

## Product INSTALLATION

**Loop Hanging** 

Product ACCESSORIES