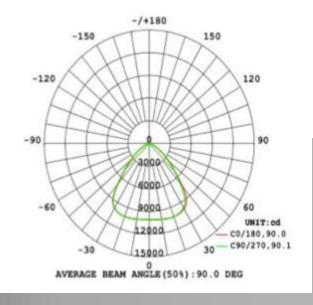

| White                                                         |                |                |
| LIFETIME (HR)                   | >50,000Hrs (Ta=30°C@L70)                                      |                |                |
| INTELLIGENT CONTROL             | DALI Control & Microwave sensor                               |                |                |
| OPERATING TEMP.(°C)             | -30°C ~ 45°C                                                  |                |                |
| MOUNTING OPTION                 | Loop hanging/Hook mounting/Pipe mounting                      |                |                |
| ACCESORIES                      | PC Lens<br>Safety Rope<br>PC Reflector<br>Aluminium Reflector |                |                |

## **Product PHOTOMETRY**



## Product **DIMENSIONS**



## Product INSTALLATION

**Loop Hanging** 







Product ACCESSORIES