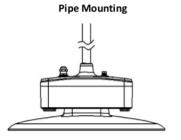

Versatile eye bolt mount, hook mount and 1/4, 3/4 pipe mount.

5 years warranty.

Efficacy: 135lm/w

|                                 | CAL DATA                                                      |                |                |
|---------------------------------|---------------------------------------------------------------|----------------|----------------|
| MODEL NO.                       | LBG4N/10050039                                                | LBG4N/12050039 | LBG4N/ 1505039 |
| WATT(W)                         | 100                                                           | 120            | 150            |
| LUMINOUS FLUX (±5%)             | 14 000                                                        | 16 800         | 21 000         |
| RATED INPUT VOLTAGE(V)          | 100-240V                                                      |                |                |
| PROTECTION                      | IP66 & IP69K                                                  |                |                |
| SURGE PROTECTION                | 4kV line-line, 4kV line-earth                                 |                |                |
| EFFICACY (4000K, RA70)          | 135(±5%) LM/W                                                 |                |                |
| CORRELATED COLOR<br>TEMPERATURE | 5000К (3000К & 4000К optional)                                |                |                |
| COLOR RENDERING INDEX           | Ra70 (Ra80 optional)                                          |                |                |
| BEAM ANGLE                      | 90° (60° /120° PC lens are optional)                          |                |                |
| FREQUENCY                       | 50 / 60 Hz                                                    |                |                |
| POWER FACTOR                    | ≥0.91                                                         |                |                |
| IP RATING                       | IP66                                                          |                |                |
| LUMINAIRE NETWEIGHT KG          | 4.66±0.3                                                      |                |                |
| PRODUCT DIMENSION (MM)          | ф398×211                                                      |                |                |
| MATERIAL                        | Aluminum Alloy  Polycarbonate Optical Lens                    |                |                |
| DIMMABLE                        | Non Dimmable (Dimmable optional)                              |                |                |
| FINISH                          | Powder Coating                                                |                |                |
| FINISHING COLOUR                | White                                                         |                |                |
| LIFETIME (HR)                   | >50,000Hrs (Ta=30°C@L70)                                      |                |                |
| INTELLIGENT CONTROL             | DALI Control & Microwave sensor                               |                |                |
| OPERATING TEMP.(°C)             | -30°C ~ 45°C                                                  |                |                |
| MOUNTING OPTION                 | Loop hanging/Hook mounting/Pipe mounting                      |                |                |
| ACCESORIES                      | PC Lens<br>Safety Rope<br>PC Reflector<br>Aluminium Reflector |                |                |

## Product INSTALLATION

**Loop Hanging** 

Product ACCESSORIES