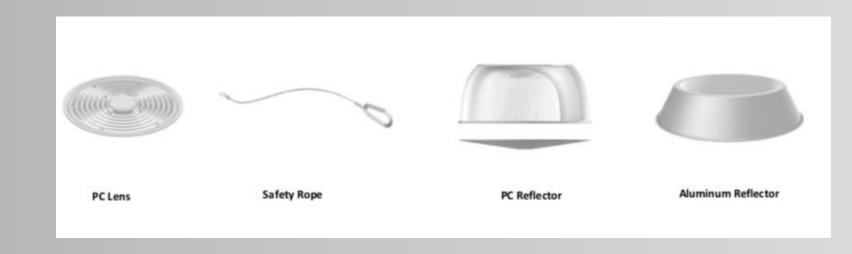

Versatile eye bolt mount, hook mount and 1/4, 3/4 pipe mount.

5 years warranty.

Efficacy: 135lm/w

|                                 | CAL DATA                                                      |                |                |
|---------------------------------|---------------------------------------------------------------|----------------|----------------|
| MODEL NO.                       | LBG4N/10050039                                                | LBG4N/12050039 | LBG4N/ 1505039 |
| WATT(W)                         | 100                                                           | 120            | 150            |
| LUMINOUS FLUX (±5%)             | 14 000                                                        | 16 800         | 21 000         |
| RATED INPUT VOLTAGE(V)          | 100-240V                                                      |                |                |
| PROTECTION                      | IP66 & IP69K                                                  |                |                |
| SURGE PROTECTION                | 4kV line-line, 4kV line-earth                                 |                |                |
| EFFICACY (4000K, RA70)          | 135(±5%) LM/W                                                 |                |                |
| CORRELATED COLOR<br>TEMPERATURE | 5000К (3000К & 4000К optional)                                |                |                |
| COLOR RENDERING INDEX           | Ra70 (Ra80 optional)                                          |                |                |
| BEAM ANGLE                      | 90° (60° /120° PC lens are optional)                          |                |                |
| FREQUENCY                       | 50 / 60 Hz                                                    |                |                |
| POWER FACTOR                    | ≥0.91                                                         |                |                |
| IP RATING                       | IP66                                                          |                |                |
| LUMINAIRE NETWEIGHT KG          | 4.66±0.3                                                      |                |                |
| PRODUCT DIMENSION (MM)          | ф398×211                                                      |                |                |
| MATERIAL                        | Aluminum Alloy  Polycarbonate Optical Lens                    |                |                |
| DIMMABLE                        | Non Dimmable (Dimmable optional)                              |                |                |
| FINISH                          | Powder Coating                                                |                |                |
| FINISHING COLOUR                | White                                                         |                |                |
| LIFETIME (HR)                   | >50,000Hrs (Ta=30°C@L70)                                      |                |                |
| INTELLIGENT CONTROL             | DALI Control & Microwave sensor                               |                |                |
| OPERATING TEMP.(°C)             | -30°C ~ 45°C                                                  |                |                |
| MOUNTING OPTION                 | Loop hanging/Hook mounting/Pipe mounting                      |                |                |
| ACCESORIES                      | PC Lens<br>Safety Rope<br>PC Reflector<br>Aluminium Reflector |                |                |

## Product INSTALLATION

**Loop Hanging** 

Product ACCESSORIES