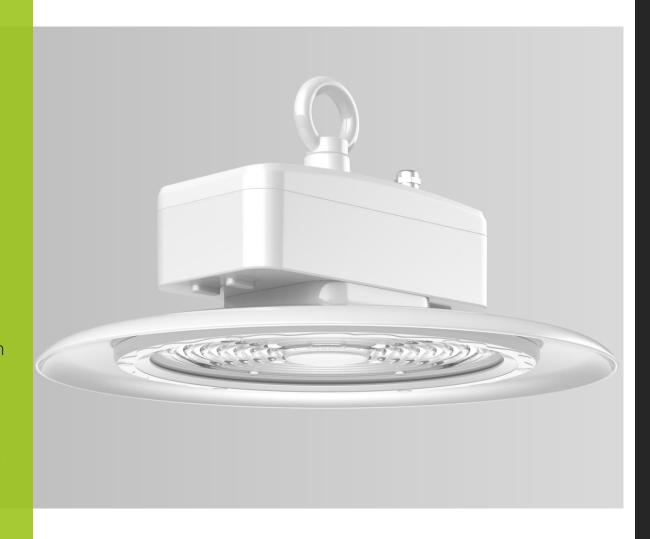

# Gleam 39 NSF Certified High Bay Light

The Gleam 39 is a dustproof clean lamp, suitable for retail and wholesale, especially applicable to food processing lighting or any other harsh environment where a heavy-duty, super-bright alternative is needed. IP69K and NSF certified with integrated control, the Gleam 39 is a suitable replacement for traditional HID metal halide and fluorescent fixtures whilst providing providing an efficient lighting solution and integral and customized intelligent control: Microwave Motion Sensor & DALI

## NSF Certified LED High Bay Light

#### **Product FEATURES**

IP69K NSF certificated 100/120 / 150W options Smooth exterior with no exposed fasteners Built-in motion sensor is accessible. 90° / 60° /120° PC lens options. Wire guard, PC or Aluminum reflectors available